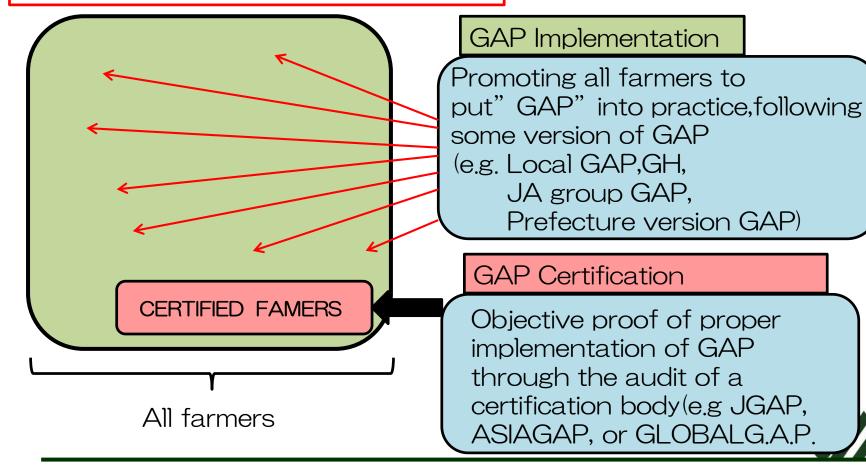

# Strengthening efforts to Good Agricultural Practices (GAP)

All farmers carry out GAP Implementation

GAP Implementation and GAP Certification