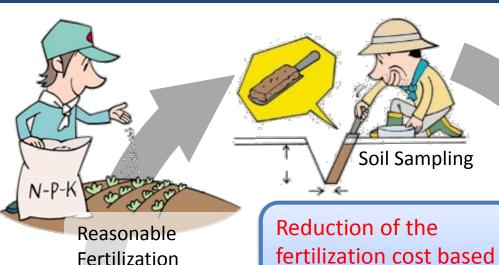

### PDCA Cycle for reduction of the fertilization cost

fertilization cost based on soil analysis

Main Soil Analysis Center (9 places)

Propose an improved fertilization

Software "Shinsaku-kun Meister2"