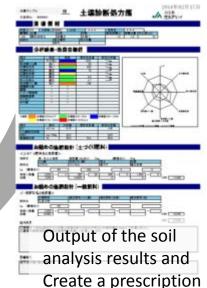

### PDCA Cycle for reduction of the fertilization cost

fertilization cost based on soil analysis

Main Soil Analysis Center (9 places)

Propose an improved fertilization

Software "Shinsaku-kun Meister2"