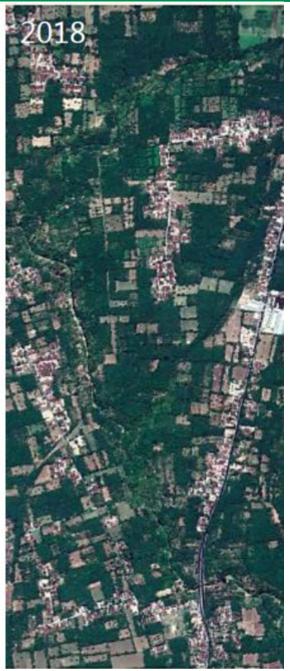

tion of forest" for national land preservation.
- To contribute to GHG reduction in post-Kyoto Protocol targets.
- To prevent depopulation of hilly & mountainous area &

countermeasures for aging.



Overseas: 7.83 million t-CO2\*2

Overseas: 7.83 million t-CO2\*2



## The W350 Plan



## **External ESG Recognition**

#### FTSE4Good Global Index



Since 2004

#### **Sustainability Yearbook**





#### **SNAM Sustainable**



Since 2013

#### **GPIF ESG Indices**



2018 Constituent MSCI Japan ESG Select Leaders Index



MSCI 🌐

2018 Constituent MSCI Japan Empowering Women Index (WIN)

FTSE Blossom Japan





Since 2016

#### **Global Initiatives**







## SUMITOMO FORESTRY



## Community Forest Development in Java



## Community Forest Development in Java

### SUMITOMO FORESTRY







# Thank you!