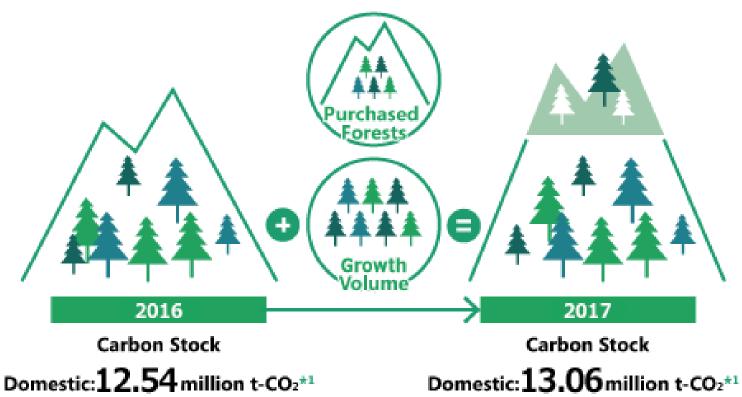

countermeasures for aging.

Overseas: 7.83 million t-CO2\*2

Overseas: 7.83 million t-CO2\*2