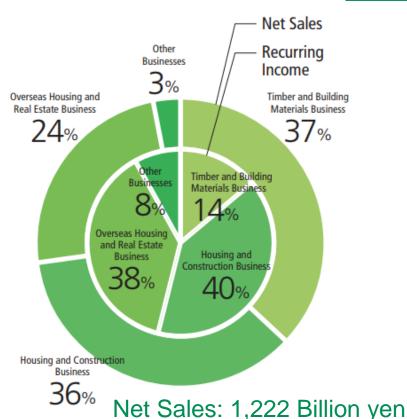

## Company Overview

| Company Name            | Sumitomo Forestry Co., Ltd.                                 |
|-------------------------|-------------------------------------------------------------|
| Founded/Incorporated    | Founded 1691; incorporated 1948                             |
| Paid-in Capital         | 32,672 million yen                                          |
| Employees               | Consolidated: 18,195                                        |
| Subsidiaries/Affiliates | Subsidiaries 110 (80 overseas); affiliates 29 (24 overseas) |