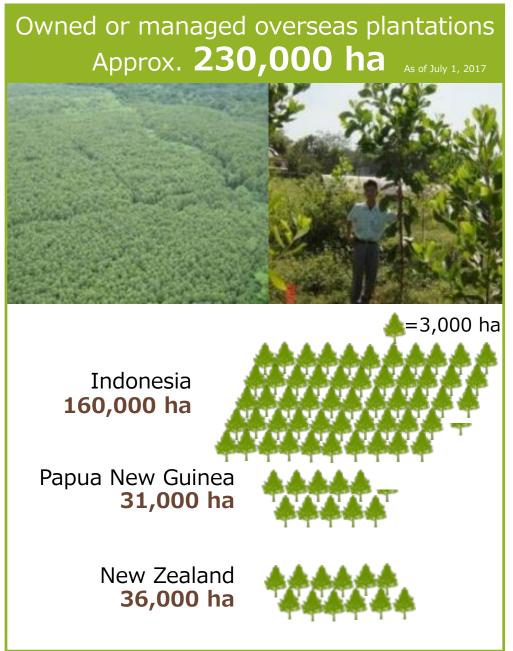

ed    | Founded 1691; incorporated 1948                             |
| Paid-in Capital         | 32,672 million yen                                          |
| Employees               | Consolidated: 18,195                                        |
| Subsidiaries/Affiliates | Subsidiaries 110 (80 overseas); affiliates 29 (24 overseas) |



#### ■ Corporate Philosophy

The Sumitomo Forestry Group utilizes wood as a healthy and environmentally friendly natural resource to provide a diverse range of lifestyle-related services that contribute to the realization of a sustainable and prosperous society. All our efforts are based on the "Sumitomo's Business Spirit," which places prime importance on fairness and integrity for the good of society.

## Plantation Forests in Japan and Overseas







## **Public Benefits of Forest & Forestry**



- To prevent decline in "public function of forest" for national land preservation.
- To contribute to GHG reduction in post-Kyoto Protocol targets.
- To prevent depopulation of hilly & mountainous area &

countermeasures for aging.



Overseas: 7.83 million t-CO2\*2

Overseas: 7.83 million t-CO2\*2



## The W350 Plan



## **External ESG Recognition**

#### FTSE4Good Global Index



Since 2004

#### **Sustainability Yearbook**





#### **SNAM Sustainable**



Since 2013

#### **GPIF ESG Indices**



2018 Constituent MSCI Japan ESG Select Leaders Index



MSCI 🌐

2018 Constituent MSCI Japan Empowering Women Index (WIN)

FTSE Blossom Japan





Since 2016

#### **Global Initiatives**







## SUMITOMO FORESTRY



## Community Forest Develo