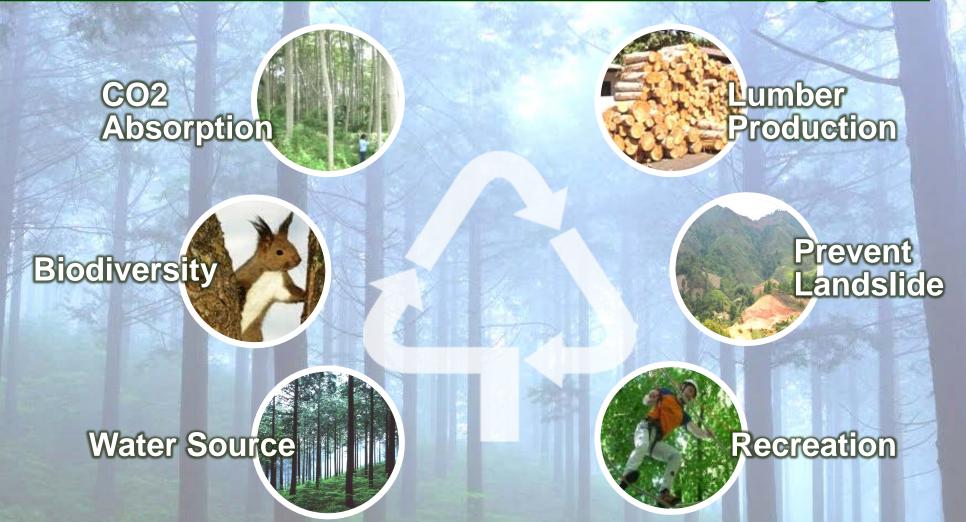

## **Public Benefits of Forest & Forestry**

- To prevent decline in "public function of forest" for national land preservation.
- To contribute to GHG reduction in post-Kyoto Protocol targets.
- To prevent depopulation of hilly & mountainous area &

countermeasures for aging.

Overseas: 7.83 million t-CO2\*2

Overseas: 7.83 million t-CO2\*2