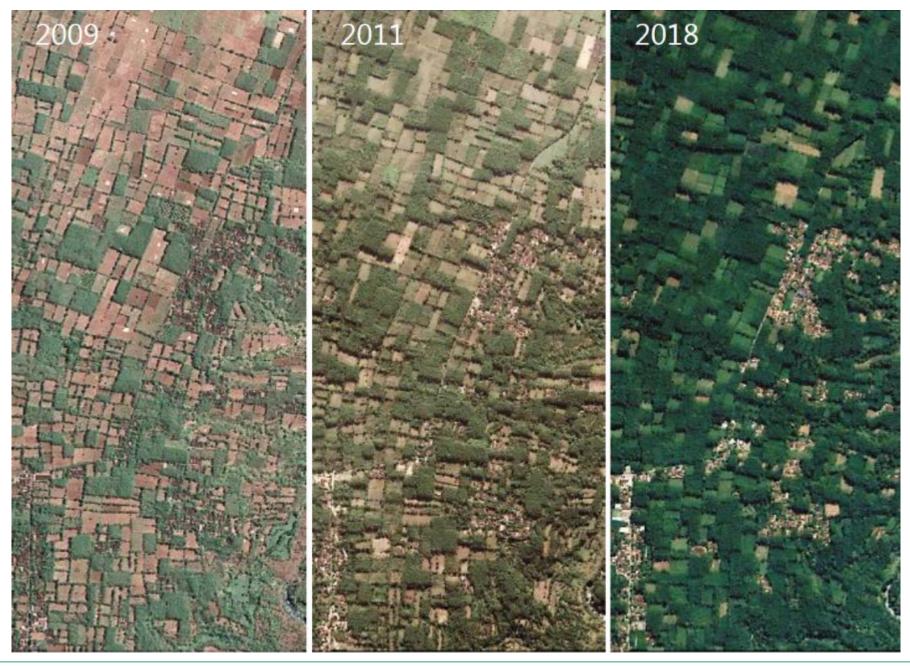

in Japan and Overseas







## **Public Benefits of Forest & Forestry**



- To prevent decline in "public function of forest" for national land preservation.
- To contribute to GHG reduction in post-Kyoto Protocol targets.
- To prevent depopulation of hilly & mountainous area &

countermeasures for aging.



Overseas: 7.83 million t-CO2\*2

Overseas: 7.83 million t-CO2\*2



## The W350 Plan



## **External ESG Recognition**

#### FTSE4Good Global Index



Since 2004

#### **Sustainability Yearbook**





#### **SNAM Sustainable**



Since 2013

#### **GPIF ESG Indices**



2018 Constituent MSCI Japan ESG Select Leaders Index



MSCI 🌐

2018 Constituent MSCI Japan Empowering Women Index (WIN)

FTSE Blossom Japan





Since 2016

#### **Global Initiatives**







## SUMITOMO FORESTRY



## Community Forest Development in Java



## Community Forest Development in Java

### SUMITOMO FORESTRY







# Thank you!