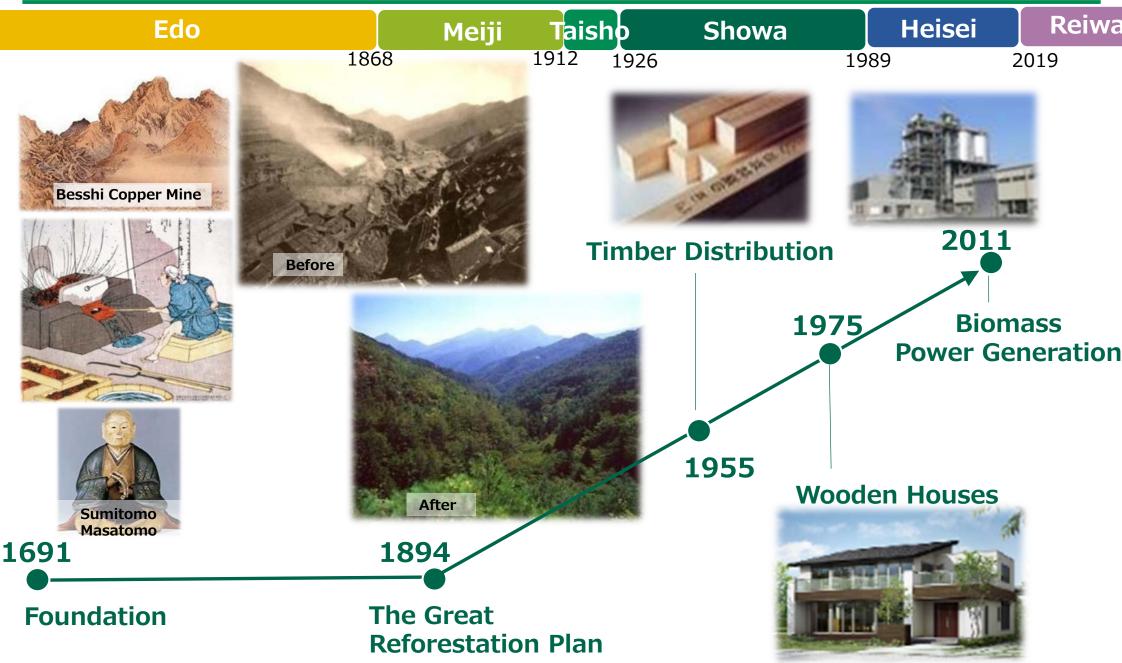

## **History of Sumitomo Forestry**

## Company Overview

| Company Name            | Sumitomo Forestry Co., Ltd.                                 |
|-------------------------|-------------------------------------------------------------|
| Founded/Incorporated    | Founded 1691; incorporated 1948                             |
| Paid-in Capital         | 32,672 million yen                                          |
| Employees               | Consolidated: 18,195                                        |
| Subsidiaries/Affiliates | Subsidiaries 110 (80 overseas); affiliates 29 (24 overseas) |