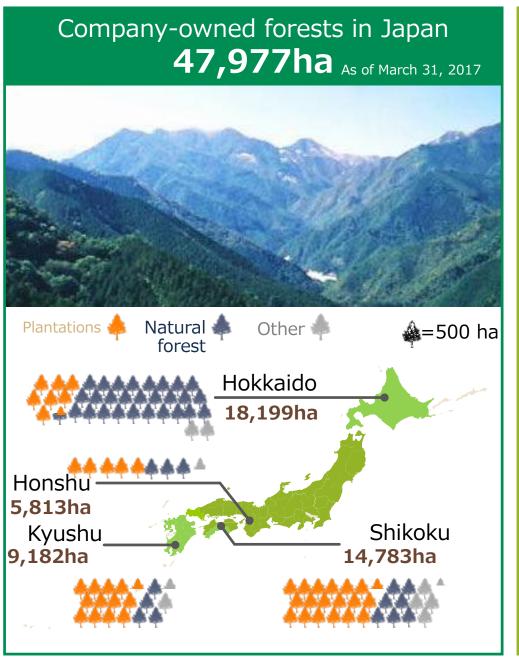

ated    | Founded 1691; incorporated 1948                             |
| Paid-in Capital         | 32,672 million yen                                          |
| Employees               | Consolidated: 18,195                                        |
| Subsidiaries/Affiliates | Subsidiaries 110 (80 overseas); affiliates 29 (24 overseas) |



#### ■ Corporate Philosophy

The Sumitomo Forestry Group utilizes wood as a healthy and environmentally friendly natural resource to provide a diverse range of lifestyle-related services that contribute to the realization of a sustainable and prosperous society. All our efforts are based on the "Sumitomo's Business Spirit," which places prime importance on fairness and integrity for the good of society.

## Plantation Forests in Japan and Overseas







## **Public Benefits of Forest & Forestry**



- To prevent decline in "public function of forest" for national land preservation.
- To contribute to GHG reduction in post-Kyoto Protocol targets.
- To prevent depopulation of hilly & mountainous area &

countermeasures for aging.



Overseas: 7.83 million t-CO2\*2

Overseas: 7.83 million t-CO2\*2



## The W350 Plan



## **External ESG Recognition**

#### FTSE4Good Global Index



Since 2004

#### **Sustainability Yearbook**





#### **SNAM Sustainable**



Since 2013

#### **GPIF ESG Indices**



2018 Constituent MSCI Japan ESG Select Leaders Index



MSCI 🌐

2018 Constituent MSCI Japan Empowering Women Index (WIN)

FTSE Blossom Japan





Since 2016

#### **Global Initiatives**







## SUMITOMO FORESTRY



## Community Forest Deve