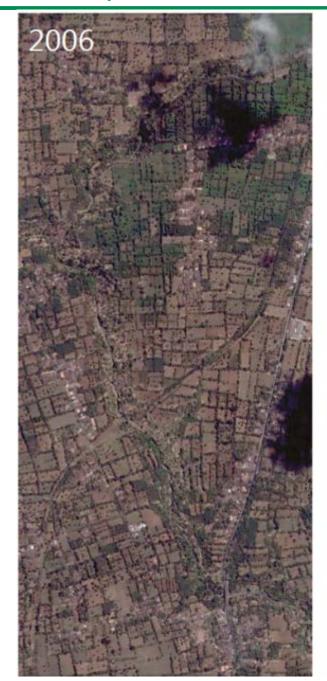

function of forest" for national land preservation.
- To contribute to GHG reduction in post-Kyoto Protocol targets.
- To prevent depopulation of hilly & mountainous area &

countermeasures for aging.



Overseas: 7.83 million t-CO2\*2

Overseas: 7.83 million t-CO2\*2



## The W350 Plan



## **External ESG Recognition**

#### FTSE4Good Global Index



Since 2004

#### **Sustainability Yearbook**





#### **SNAM Sustainable**



Since 2013

#### **GPIF ESG Indices**



2018 Constituent MSCI Japan ESG Select Leaders Index



MSCI 🌐

2018 Constituent MSCI Japan Empowering Women Index (WIN)

FTSE Blossom Japan





Since 2016

#### **Global Initiatives**







## SUMITOMO FORESTRY



## Community Forest Development in Java



## Community Forest Development in Java

### SUMITOMO FORESTRY







# Thank you!